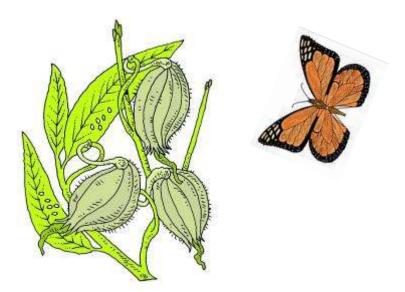

The seeds grew into a Swan Plant bush.

One day a Monarch Butterfly
flew into the garden
and laid her eggs on the leaves.

Inside the egg a little caterpillar was growing. It wiggled out of the egg.

The little caterpillar looked for Swan Plant leaves to eat!