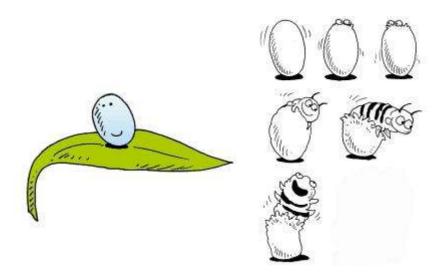

The seeds grew into a Swan Plant bush.

One day a Monarch Butterfly
flew into the garden
and laid her eggs on the leaves.

Inside the egg a little caterpillar was growing. It wiggled out of the egg.

The little caterpillar looked for Swan Plant leaves to eat!

Inside the egg a little caterpillar was growing. It wiggled out of the egg.

The little caterpillar looked for Swan Plant leaves to eat!