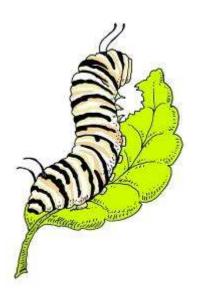

7

This is called a Chrysalis and it is green. After a long time you can see the pattern of the butterfly growing inside. Soon the skin splits, the butterfly struggles out and dries its wings.

The caterpillar eats a lot of Swan Plant leaves.

When the butterfly is big and fat,
it hangs upside down on a branch
and pops out of its skin!

The caterpillar eats a lot of Swan Plant leaves.
When the butterfly is big and fat,
it hangs upside down on a branch
and pops out of its skin!