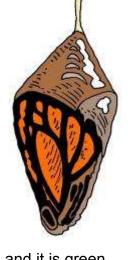

We had some Swan Plant seeds to grow.

We had some Swan Plant seeds to grow.

We planted the seeds in the garden and watered them.

2

We planted the seeds in the garden and watered them.

This is called a Chrysalis and it is green. After a long time you can see the pattern of the butterfly growing inside. Soon the skin splits, the butterfly struggles out and dries its wings.

7

This is called a Chrysalis and it is green. After a long time you can see the pattern of the butterfly growing inside. Soon the skin splits, the butterfly struggles out and dries its wings.

The caterpillar eats a lot of Swan Plant leaves.