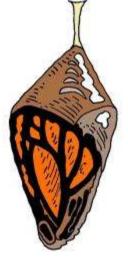

7

This is called a Chrysalis and it is green. After a long time you can see the pattern of the butterfly growing inside. Soon the skin splits, the butterfly struggles out and dries its wings.

The caterpillar eats a lot of Swan Plant leaves.