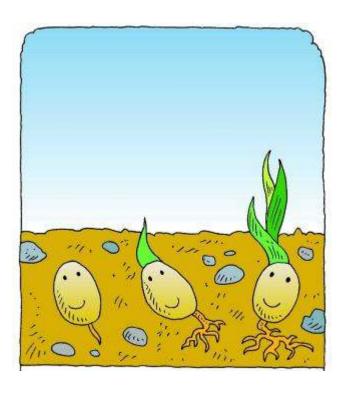

We had some Swan Plant seeds to grow.

We had some Swan Plant seeds to grow.

We planted the seeds in the garden and watered them.

2

We planted the seeds in the garden and watered them.

This is called a Chrysalis and it is green. After a long time you can see the pattern of the butterfly growing inside. Soon the skin splits, the butterfly struggles out and dries its wings.

In about a week they began to grow. We could see the little green shoots!

3

In about a week they began to grow. We could see the little green shoots!

3

The seeds grew into a Swan Plant bush.

One day a Monarch Butterfly
flew into the garden
and laid her eggs on the leaves.