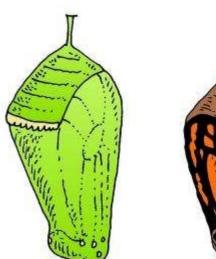

We had some Swan Plant seeds to grow.

We had some Swan Plant seeds to grow.

We planted the seeds in the garden and watered them.

2

We planted the seeds in the garden and watered them.

This is called a Chrysalis and it is green. After a long time you can see the pattern of the butterfly growing inside. Soon the skin splits, the butterfly struggles out and dries its wings.

7

This is called a Chrysalis and it is green. After a long time you can see the pattern of the butterfly growing inside. Soon the skin splits, the butterfly struggles out and dries its wings.

The caterpillar eats a lot of Swan Plant leaves.