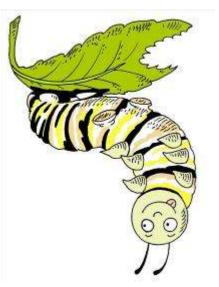

When the butterfly is big and fat,
it hangs upside down on a branch
and pops out of its skin!

The caterpillar eats a lot of Swan Plant leaves.
When the butterfly is big and fat,
it hangs upside down on a branch
and pops out of its skin!