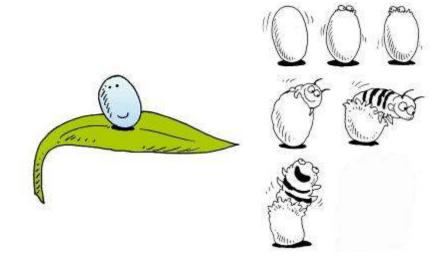

The seeds grew into a Swan Plant bush.

One day a Monarch Butterfly
flew into the garden
and laid her eggs on the leaves.

Inside the egg a little caterpillar was growing. It wiggled out of the egg.

The little caterpillar looked for Swan Plant leaves to eat!

Inside the egg a little caterpillar was growing. It wiggled out of the egg.

The little caterpillar looked for Swan Plant leaves to eat!