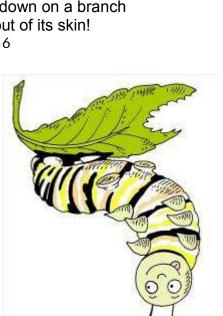

When the butterfly is big and fat,
it hangs upside down on a branch
and pops out of its skin!

The caterpillar eats a lot of Swan Plant leaves.
When the butterfly is big and fat,
it hangs upside down on a branch
and pops out of its skin!