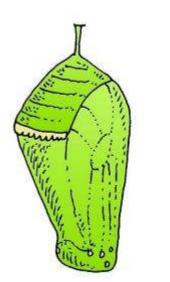

We had some Swan Plant seeds to grow.

We had some Swan Plant seeds to grow.

We planted the seeds in the garden and watered them.

2

We planted the seeds in the garden and watered them.

This is called a Chrysalis and it is green. After a long time you can see the pattern of the butterfly growing inside. Soon the skin splits, the butterfly struggles out and dries its wings.

7

This is called a Chrysalis and it is green. After a long time you can see the pattern of the butterfly growing inside. Soon the skin splits, the butterfly struggles out and dries its wings.

The caterpillar eats a lot of Swan Plant leaves.